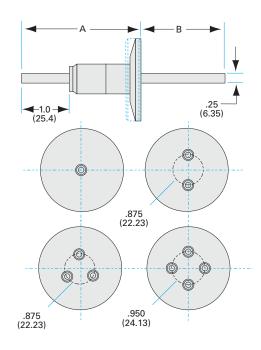

#### NW-40 medium current nickel feedthrough, four conductors

- 12KVDC
- 56 Amps
- Metal Seal -270°C to 450°C
- Elastomer Seal -20°C to 200°C

| Dimensions (in inches) |        |
|------------------------|--------|
| Dim A                  | 3.23"  |
| Dim B                  | 4.03"  |
| Dim C                  | 0.250" |
| Dim D                  | 1.00"  |
| Dim E                  | 0.950" |