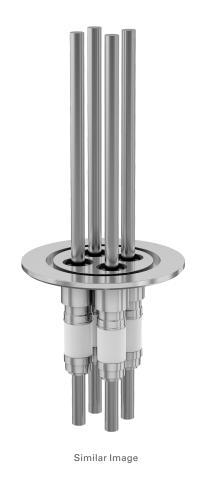

# Power feedthrough

NW-40 medium current nickel feedthrough, four conductors

Part number: MCF-NW-40-4N

#### NW-40 medium current nickel feedthrough, four conductors

- 12KVDC
- 56 Amps
- Metal Seal -270°C to 450°C
- Elastomer Seal -20°C to 200°C

| Dimensions (in inches) |        |
|------------------------|--------|
| Dim A                  | 3.23"  |
| Dim B                  | 4.03"  |
| Dim C                  | 0.250" |
| Dim D                  | 1.00"  |
| Dim E                  | 0.950" |

#### MCF-NW-40-4N

| Parameters             | Specifications                                   |
|------------------------|--------------------------------------------------|
| Power Feedthrough Type | Medium Current Feedthrough                       |
| # Conductors           | Four                                             |
| Conductor Material     | Nickel                                           |
| Flange Size / Type     | DN 40 ISO-KF                                     |
| Flange Material        | 304 Stainless                                    |
| Vacuum Range           | 1 · 10 <sup>-8</sup> mbar to 1 bar (high vacuum) |
| Temperature Range      | -20 °C to 200 °C                                 |
| Voltage Rating         | 12 KV DC                                         |
| Current Rating         | 56 A                                             |
| Electrical Connector   | MCF-VC                                           |
| Weight                 | 0.81 lbs                                         |